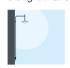

# 5766

Design By Lievore Altherr

Wall lamp composed of a stylized profile attached to the wall and topped by a blown glass diffuser that gives the piece a delicate image. Connection with plug. LED light source.