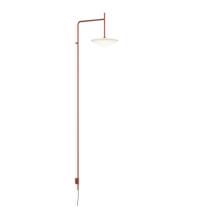

# 5766

Design By Lievore Altherr

Wall lamp composed of a stylized profile attached to the wall and topped by a blown glass diffuser that gives the piece a delicate image. Connection with plug. LED light source.

# Model Sheet

18 Graphite ADAPTA RF 9913 WX 62 Green NCS S 3010-G20Y 37 Terra Red NCS S 4040-Y70R

58 Cream

LED temperature color

2700 K

Dimming

PUSH

Instalation type