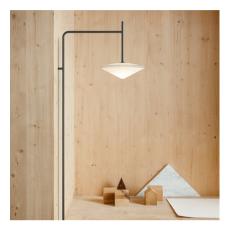

# 5766

Design By Lievore Altherr

Wall lamp composed of a stylized profile attached to the wall and topped by a blown glass diffuser that gives the piece a delicate image. Connection with plug. LED light source.

### **General Lighting**

Lamp for general lighting that equally distributes the light in all directions.