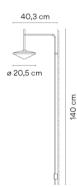

Surface Canopy

Materials

Body: Steel Diffuser: Blown-glass

LED support: Aluminum

Light source

1 x LED 4W 350mA

CRI>90 440.81 lm 110

LED